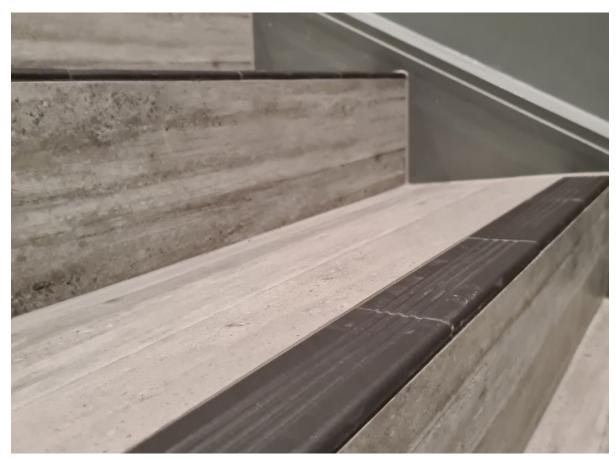

## **Step-Treads.**

This collection of step-tread tiles offers a functional and visual aid for all steps and exposed edges which require attention or an element of safety. Available in a range of colours to blend with most decors, creating the desired effect in many of today's commercial and residential applications.

| PRODUCT TYPE:   | Full Body Porcelain         |
|-----------------|-----------------------------|
| COLOURS:        | See colour options overleaf |
| SIZES(1):       | 60×200                      |
| SURFACES:       | Natural                     |
| EDGES:          | Cushion                     |
| USAGE:          | Floors and Walls            |
| TECHNICAL INFO: | See overleaf                |
| VARIATION(3):   | V1                          |
| WARRANTY(3):    | 15 Years                    |
| ORIGIN:         | Malaysia                    |