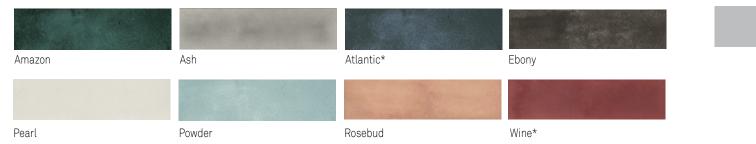

|
|----------------|-----------------------------|
| COLOURS:       | See colour options overleaf |
| SIZES(1):      | 75x300                      |
| SURFACES:      | Natural Matt                |
| EDGES:         | Pressed Edges               |
| USAGE:         | Wall tiling only            |
| ECHNICAL INFO: | See overleaf                |
| VARIATION(3):  | V2                          |
| WARRANTY(3):   | 15 Years                    |
| ORIGIN:        | Spain                       |

Τ

(1) Sizes are nominal and may include a grout joint. (2) Variation is an inherent property of tiles and stone. (3) If further details are required regarding our warranty or terms please contact our team on sales@qcg.co.nz or 0800 525 585

#### VERISON 3.0 20210923

# Earth.

### COLOURS:



\*Available as indent

## TECHNICAL CHARACTERISTICS STANDARD VALUE

Compliant with standards EN 14411 annex G group Bla. Compliant with standards ISO 13006 annex G group Bla.

| ۲      | Water absorption             | EN ISO 10545-3                  | 6-10%    |
|--------|------------------------------|---------------------------------|----------|
| *      | Frost Resistance             | EN ISO 10545-12                 | -        |
| T      | Chemical resistance          | EN ISO 10545-13                 | -        |
| ××     | Size variation               | EN ISO 10545-2                  | +/25%    |
|        |                              |                                 |          |
| Ī      | Thickness                    | -                               | 7mm      |
| ፤<br>� | Th