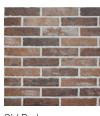

real texture and practical style. A collection of warm colours available ex stock, all which offer a natural rustic texture replicating worn aged bricks typically seen the chic suburb of Tribeca New York.

PRODUCT TYPE: Glazed Porcelain

**COLOURS:** See colour options overleaf

**SIZES**(1): 60x250

**SURFACES:** Natural Texture

EDGES: Rumbled, Uneven

**USAGE:** Floors and Walls

TECHNICAL INFO: See overleaf

VARIATION(3): V2

WARRANTY(3): 15 Years

ORIGIN: Italy

(1) Sizes are nominal and may include a grout joint. (2) Variation is an inherent property of tiles and stone. (3) If further details are required regarding our warranty or terms please contact our team on sales@qcg.co.nz or 0800 525 585



Tribeca.

E: sales@qcg.co.nz | W:www.qcg.co.nz | P: 0800 525 585

## COLOURS:











White Gr

Grey

Mud

Sand

Old Red

## SIZES:

60x250

| TECHNICAL CHARACTERISTICS  | STANDARD | VALUE |
|----------------------------|----------|-------|
| TEOTIMORE OTTAKAOTEKIOTIOO | OTANDARD | TALUL |

Compliant with standards EN 14411 annex G group Bla. Compliant with standards ISO 13006 annex G group Bla.

|                 | Water absorption    | EN ISO 10545-3   | <0.5%  |
|-----------------|---------------------|------------------|--------|
| *               | Frost Resistance    | EN ISO 10545-12  | ✓      |
| T               | Chemical resistance | EN ISO 10545-13  | ✓      |
| ۲ <sup>78</sup> | Size variation      | EN ISO 10545-2   | +/- 1% |
| <b>1</b>        | Thickness           | -                | 10mm   |
| <b>*</b>        | Hardness (MOHS)     | EN 101           | 4