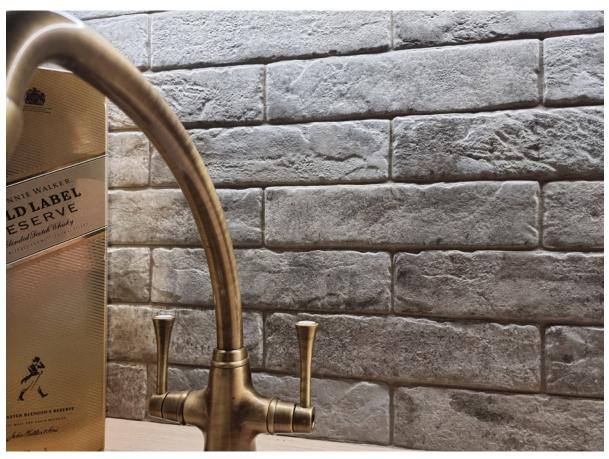

## Tribeca.

**E:** sales@qcg.co.nz | **W:**www.qcg.co.nz | **P:** 0800 525 585

Unique, stylish and timeless with a contemporary edge...this natural replica aged brick collection is the perfect combination of real texture and practical style. A collection of warm colours available ex stock, all which offer a natural rustic texture replicating worn aged bricks typically seen the chic suburb of Tribeca New York.

PRODUCT TYPE: Glazed Porcelain

**COLOURS:** See colour options overleaf

**SIZES**(1): 60x250

**SURFACES:** Natural Texture

EDGES: Rumbled, Uneven

**USAGE:** Floors and Walls

TECHNICAL INFO: See overleaf

VARIATION(3): V2

## COLOURS:

White Gr

Grey

Mud

Sand

Old Red