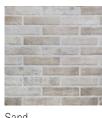

f real texture and practical style. A collection of warm colours available ex stock, all which offer a natural rustic texture replicating worn aged bricks typically seen the chic suburb of Tribeca New York.

PRODUCT TYPE: Glazed Porcelain

**COLOURS:** See colour options overleaf

**SIZES**(1): 60x250

**SURFACES:** Natural Texture

EDGES: Rumbled, Uneven

**USAGE:** Floors and Walls

TECHNICAL INFO: See overleaf

VARIATION(3): V2

WARRANTY(3): 15 Years

ORIGIN: Italy

(1) Sizes are nominal and may include a grout joint. (2) Variation is an inherent property of tiles and stone. (3) If further details are required regarding our warranty or terms please contact our team on sales@qcg.co.nz or 0800 525 585



Tribeca.

E: sales@qcg.co.nz | W:www.qcg.co.nz | P: 0800 525 585

## COLOURS:











White Gr

Grey

Mud

Sand

Old Red

## SIZES:

60x250

| TECHNICAL CHARACTERISTICS  | STANDARD | VALUE |
|----------------------------|----------|-------|
| TEOTIMORE OTTAKAOTEKIOTIOO | OTANDARD | TALUL |

Compliant with standards EN 14411 annex G group Bla. Compliant with standards ISO 13006 annex G group Bla.

|                 | Water absorption    | EN ISO 10545-3   | <0.5%  |
|-----------------|---------------------|------------------|--------|
| *               | Frost Resistance    | EN ISO 10545-12  | ✓      |
| T               | Chemical resistance | EN ISO 10545-13  | ✓      |
| ۲ <sup>78</sup> | Size variation      | EN ISO 10545-2   | +/- 1% |
| <b>1</b>        | Thickness           | -                | 10mm   |
| <b>*</b>        | Hardness (MOHS)     | EN 101           | 4