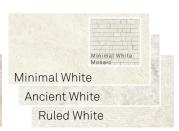

inspiration can be found in the varied aesthetics with multiple designs and textural elements available in this sosphisticiated and timeless collection.

PRODUCT TYPE: Glazed Porcelain

**COLOURS:** See colour options overleaf

**SIZES**(1): 1200 x 600

**SURFACES:** Natural Matt/Slip Resistant

**EDGES:** Rectified

**USAGE:** Suitable for floors and walls

TECHNICAL INFO: See overleaf

VARIATION(3): V3

WARRANTY(3): 15 Years

ORIGIN: Italy

(1) Sizes are nominal and may include a grout joint. (2) Variation is an inherent property of tiles and stone. (3) If further details are required regarding our warranty or terms please contact our team on sales@qcg.co.nz or 0800 525 585



# **Unique Travertine.**

**E:** sales@qcg.co.nz | **W:**www.qcg.co.nz | **P:** 0800 525 585

### COLOURS:







#### SIZES:

1200x600



### TECHNICAL CHARACTERISTICS STANDARD VALUE

Compliant with standards EN 14411 annex G group Bla. Compliant with standards ISO 13006 annex G group Bla.

|                 | Water absorption    | EN ISO 10545-3   | <0.5%      |
|-----------------|---------------------|------------------|------------|
| *               | Frost Resistance    | EN ISO 10545-12  | <b>✓</b>   |
| T               | Chemical resistance | EN ISO 10545-13  | <b>✓</b>   |
| <sub>لا</sub> ي | Size variation      | EN ISO 10545-2   | +/-0.1%    |
|                 | Thickness           | -                | 10mm       |
| <b>*</b>        | Hardness (MOHS)     | EN 101           | -          |
| <u>*</u>        | Slip resistance     | AS/NZS 4586:2013 | On request |
| <u>†</u>        | Breakin