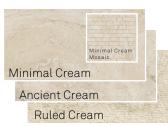

n inspiration can be found in the varied aesthetics with multiple designs and textural elements available in this sosphisticiated and timeless collection.

PRODUCT TYPE: Glazed Porcelain

**COLOURS:** See colour options overleaf

**SIZES**(1): 1200 x 600

**SURFACES:** Natural Matt/Slip Resistant

**EDGES:** Rectified

**USAGE:** Suitable for floors and walls

TECHNICAL INFO: See overleaf

VARIATION(3): V3

WARRANTY(3): 15 Years

ORIGIN: Italy

(1) Sizes are nominal and may include a grout joint. (2) Variation is an inherent property of tiles and stone. (3) If further details are required regarding our warranty or terms please contact our team on sales@qcg.co.nz or 0800 525 585



# **Unique Travertine.**

**E:** sales@qcg.co.nz | **W:**www.qcg.co.nz | **P:** 0800 525 585

### COLOURS:







#### SIZES:

1200x600



### TECHNICAL CHARACTERISTICS STANDARD VALUE

Compliant with standards EN 14411 annex G group Bla. Compliant with standards ISO 13006 annex G group Bla.

|                 | Water absorption    | EN ISO 10545-3   | <0.5%      |
|-----------------|---------------------|------------------|------------|
| *               | Frost Resistance    | EN ISO 10545-12  | <b>✓</b>   |
| T               | Chemical resistance | EN ISO 10545-13  | <b>✓</b>   |
| <sub>لا</sub> ي | Size variation      | EN ISO 10545-2   | +/-0.1%    |
|                 | Thickness           | -                | 10mm       |
| <b>*</b>        | Hardness (MOHS)     | EN 101           | -          |
| <u>*</u>        | Slip resistance     | AS/NZS 4586:2013 | On request |
| <u>†</u>        | Break