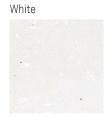

## COLOURS:

SIZES:

125x125

White Decor

|  | TECHNICAL CHARACTERISTICS | STANDARD | VALUE |
|--|---------------------------|----------|-------|
|--|---------------------------|----------|-------|

Compliant with standards EN 14411 annex G group Bla. Compliant with standards ISO 13006 annex G group Bla.