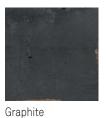

## COLOURS:

SIZES:

125x125

White Decor

|  | TECHNICAL CHARACTERISTICS | STANDARD | VALUE |
|--|---------------------------|----------|-------|
|--|---------------------------|----------|-------|

Compliant with standards EN 14411 annex G group Bla. Compliant with standards ISO 13006 annex G group Bla.