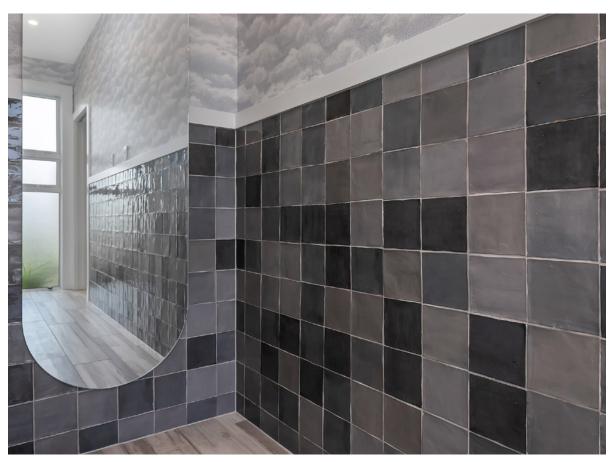

## Zellige.

E: sales@qcg.co.nz | W:www.qcg.co.nz | P: 0800 525 585

Beautifully different. The Zellige is an appreciation of the imperfect and the natural. A tribute to the North African Zellige craftsmanship...treasured from one generation to another. This collection of vibrant, translucent colours with 12 blended shades for each – the surface textures and shaped ceramic body will beautify and embellish with timeless style.

PRODUCT TYPE: Glazed Ceramic

**COLOURS:** See colour options overleaf

**SIZES**(1): 125x125

**SURFACES:** Matt/Glossy

**EDGES:** Hand Finished Edges

**USAGE:** Wall tiling only

TECHNICAL INFO: See overleaf

VARIATION(3): V4